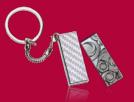

# JetFlash<sup>™</sup>V90 Classic</sup>

Keychain Flash Drive

Transcend's V90 Classic is no ordinary flash drive. Its impossibly slim silhouette and shiny silver finish possess a unique look of sophistication. It In fact, the V90C looks so much like a fashion keychain that nobody will even suspect its true high-tech identity.

Carry your data with a touch class. The V90C features 4GB of memory and distinctive faceplate patterns that express your individuality, making it a luxurious addition to any set of keys, wallet or purse.

## FEATURES //

- 2GB or 4GB of memory for storing music, pictures, movies, and documents
- Distinctive faceplate patterns
- Perfect keychain-size dimensions
- Strong shiny metal casing
- Fully USB 2.0 compliant with support for USB 1.1
- Easy plug and play driverless installation
- JetFlash™elite data management tools
- USB powered No external power or battery needed
- Rotating USB connector is fully hidden and well-protected
- Lifetime Warranty

**Key Benefits** 

Shiny metal casing with distinctive faceplate patterns

Compact keychain dimensions

Hidden USB connector is protected by all-metal casing

Plug and play convenience

Please see Warranty Card